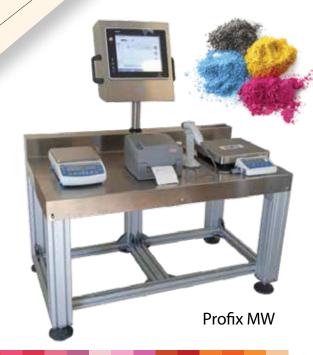

## Manual Weighing System Profix MW

Weighing; it is a system that dyestuff weighing can be done sensitively and safety.

The presciription information which involves details of the dyestuff, will be weighed is inquired from the prescription programme, has been using or is formed by the prescription / work order module. This system provides to be weighed the dyestuff by operator as barcode controlled to be able to weigh perfectly the prescription / word order. The accuracy of the weighing is registrated and is reported when it's desired.

On 12.1" touch-screen industrial operator terminals, recipe information that are from work order can be seen and with the directives, the operator is allewed to instruct the dyestuff code. Weighing process is initiated by the instruction of the correct color code. Weighing are stored to provide reporting through central monitoring.

In this system, according to the demands one big scale (60kg,32kg) and one small scale (5kg,1kg) may be used provides to weighing truely and sensitively of the true color and true amount. System leads the operator with the warning, appears on the screen to avoid any complication that may occur.