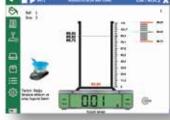

Profix Car has designed to store powder dyestuff boxes in enough area, providing the fast and easy withdrawal of products for the weighing. The store is modular in design and available in various models, with different structural dimensions and configurations and different numbers of shelves according to available space and dyestuff quantity. With data transferred from the recipe software, it directs you to the right type of dyestuff and Led light marks the dyestuff box and correct amounts to be weighed. Two scales connected to the system ensure correct results. It can be combined with trolley scale platform to move easily along the shelves.