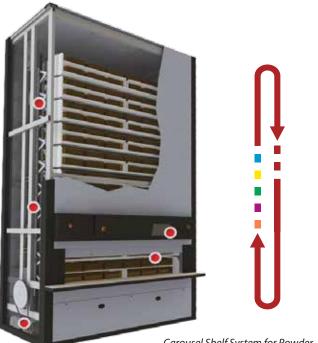

Profix Car has designed to store powder dyestuff boxes in enough area, providing the fast and easy withdrawal of products for the weighing. The store is modular in design and available in various models, with different structural dimensions and configurations and different numbers of shelves according to available space and dyestuff quantity. With data transferred from the recipe software, it directs you to the right type of dyestuff and Led light marks the dyestuff box and correct amounts to be weighed. Two scales connected to the system ensure correct results. It can be combined with trolley scale platform to move easily along the shelves.

Carousel Shelf System for Powder Dyestuff Boxes