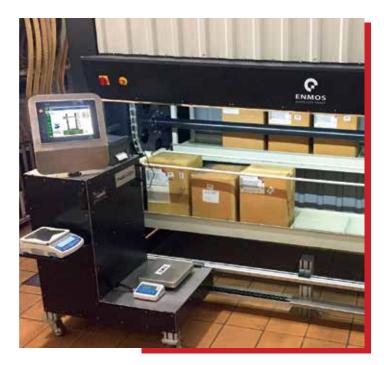

## Profix CAR Powder Dyestuff Stock Unit

ENMOS Profix CAR+ is a dyestuff weighing can be done sensitively and safely. System take dyestuff and weighing information from your recipe software or this information can be input in the Profix CAR+'s existing recipe software and records all the weighing transac-

Profix Car has designed to store powder dyestuff boxes in enough area, providing the fast and easy withdrawal of products for the weighing. The store is modular in design and available in various models, with different structural dimensions and configurations and different numbers of shelves according to available space and dyestuff quantity. With data transferred from the recipe software, it directs you to the right type of dyestuff and Led light marks the dyestuff box and correct amounts to be weighed. Two scales connected to the system ensure correct results. It can be combined with trolley scale platform to move easily along the shelves.

Carousel Shelf System for Powder Dyestuff Boxes