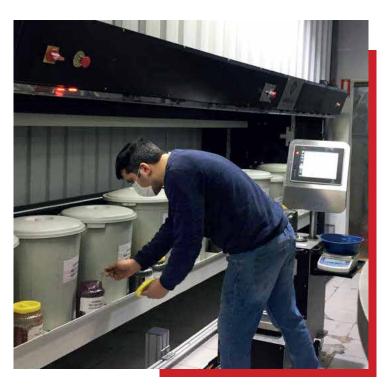

## Profix CAR Powder Dyestuff Stock Unit

ENMOS Profix CAR+ is a dyestuff weighing can be done sensitively and safely. System take dyestuff and weighing information from your recipe software or this information can be input in the Profix CAR+'s existing recipe software and records all the weighing transac-

Profix Car has designed to store powder dyestuff boxes in enough area, providing the fast and easy withdrawal of products for the weighing. The store is modular in design and available in various models, with different structural dimensions and configurations and different numbers of shelves according to available space and dyestuff quantity. With data transferred from the recipe software, it directs you to the right type of dyestuff and Led light marks the dyestuff box and correct amounts to be weighed. Two scales connected to the system ensure correct results. It can be combined with trolley scale platform to move easily along the shelves.