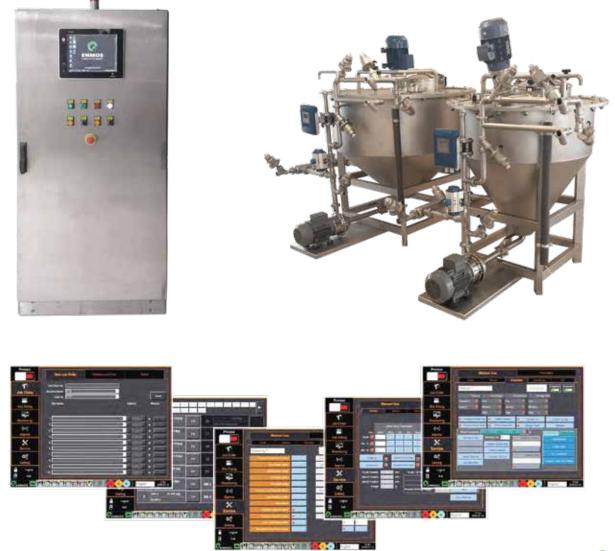

## **Profix DD**

Dissolving; ENMOS Profix-D Dyestuff Dissolving System, provides dissolution of accurately weighted powder paint in accurate water amounts and in proper temperature and conditions. With this system, powder paint helps to achieve the dyeing process in a most accurate way.

Dissolving process is done in a short time and perfectly with the dissolving tank, it's structure and special working systematically mixer. The requested dyestuff can be dissolved safely with correct amount of water and the temperature control so it sends to machines with the single line technology.

Dissolving tanks are given as single or double according to the customer's demands. These tanks have 150,270,350,450 capacities and they have polisingly internal structure so it can be cleaned with its' washing balls in short time. System has been designed to operate integrated with manuel dyeing and controllers.