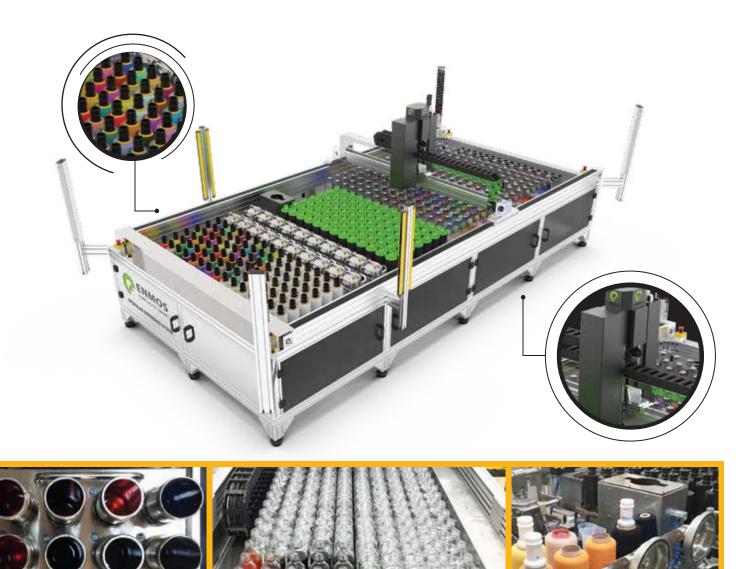

## **Profix LAB advance**

In advanced models, the recipe preparation process for solution bottles is done automatically via full automatic powder dyestuff weighing and solution preparation unit.

Solution preparation unit weighs the powder dyestuff into the solution bottle then once the water adding completed, solution bottles are transferred to their designated locations in Profix LAB bottle stock area.

In advance plus model, sample dyeing is completed automatically by dosing, material loading/unloading which allows laboratory to make sure 100% of the dyeing result without any human interference. From 100g to 500g capacity sample dyeing machines can be placed in Profix LAB advance plus model.