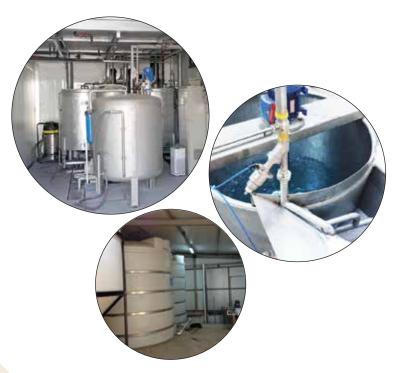

## Powder Mineral Dissolving System Profix DS

The Profix DS is the system required for the preparation of solution of chemicals supplied as powder form before transfer to the relevant machinery. The stainless dissolving tank is directly connected to solution storage tanks. The volume of the solution can be arranged according to the project likewise the consumption and the solution concentration can be determined before the solution. After the solution process, the system automatically prepares itself for the next dissolving process by automatic dispensing to tanks and automatic tank washing feature. System dissolves powder chemicals by use of mixer and circulation.